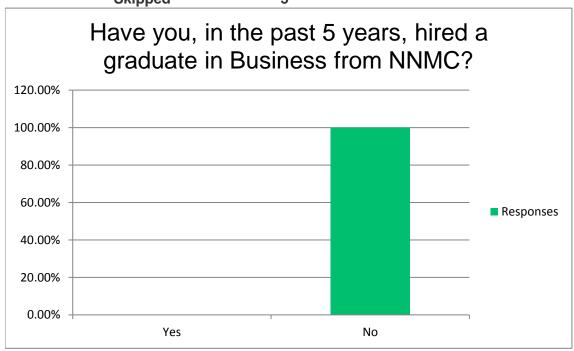

Northern New Mexico College (NNMC)Employer Survey Fall 2019 Have you, in the past 5 years, hired a graduate in Business from NNMC?

|                | Skipped   | 5 |
|----------------|-----------|---|
|                | Answered  | 1 |
| No             | 100.00%   | 1 |
| Yes            | 0.00%     | 0 |
| Answer Choices | Responses |   |