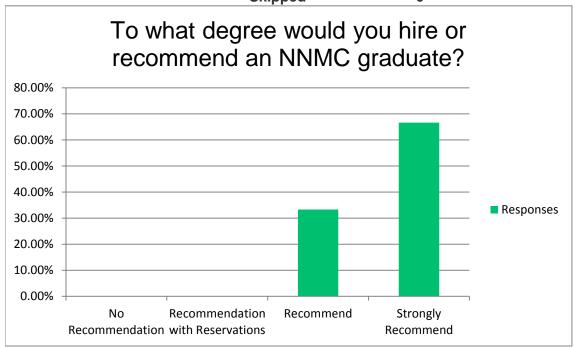

# Northern New Mexico College (NNMC)Employer Survey Fall 2019 To what degree would you hire or recommend an NNMC graduate?

| Answer Choices                   | Responses |   |
|----------------------------------|-----------|---|
| No Recommendation                | 0.00%     | 0 |
| Recommendation with Reservations | 0.00%     | 0 |
| Recommend                        | 33.33%    | 2 |
| Strongly Recommend               | 66.67%    | 4 |
|                                  | Answered  | 6 |
|                                  | Skipped   | 0 |