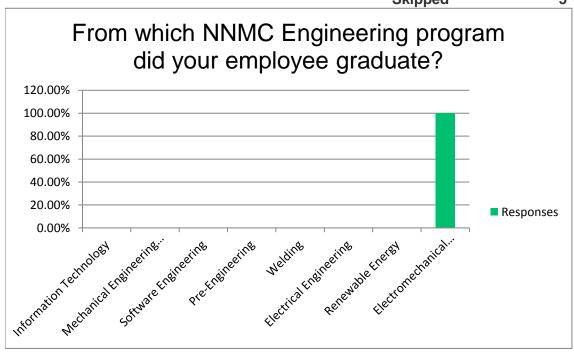

# Northern New Mexico College (NNMC)Employer Survey Fall 2019 From which NNMC Engineering program did your employee graduate?

|                                                     | omproyod gradador |   |
|-----------------------------------------------------|-------------------|---|
| Answer Choices                                      | Responses         |   |
| Information Technology                              | 0.00%             | 0 |
| Mechanical Engineering (Solar Energy Concentration) | 0.00%             | 0 |
| Software Engineering                                | 0.00%             | 0 |
| Pre-Engineering                                     | 0.00%             | 0 |
| Welding                                             | 0.00%             | 0 |
| Electrical Engineering                              | 0.00%             | 0 |
| Renewable Energy                                    | 0.00%             | 0 |
| Electromechanical Engineering Technology            | 100.00%           | 1 |
|                                                     | Answered          | 1 |
|                                                     | Skipped           | 5 |