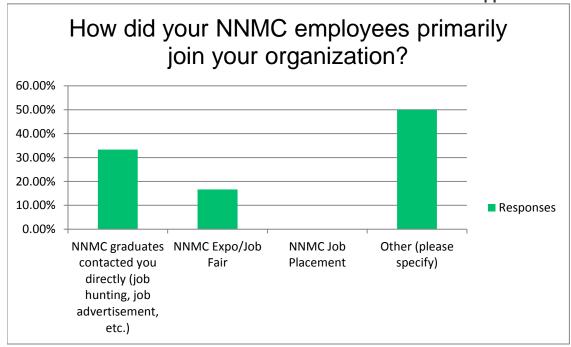

# Northern New Mexico College (NNMC)Employer Survey Fall 2019 How did your NNMC employees primarily join your organization?

| Answer Choices                                                      | Responses |   |
|---------------------------------------------------------------------|-----------|---|
| NNMC graduates contacted you directly (job hunting, job advertiseme | 33.33%    | 2 |
| NNMC Expo/Job Fair                                                  | 16.67%    | 1 |
| NNMC Job Placement                                                  | 0.00%     | 0 |
| Other (please specify)                                              | 50.00%    | 3 |
|                                                                     | Answered  | 6 |
|                                                                     | Skipped   | 0 |

Other (please specify)

LANL outreach, establish a student/tech pipeling YCC seasonal work

NNMC student stated as a work study then full time Adman now a business advisor-SBDC at NNMC mentors students by taking them out of the classroom to experience real time businesses at work I involve students in participting in SBDC training, speaking, events, interviews with Governor and legislators, youtube videos for our small businesses and SBDC also has several NNMC students as start up business clients on wanting to start a business