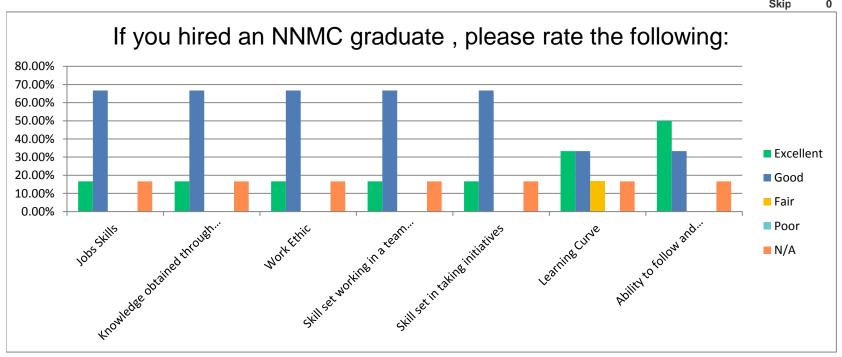

# Northern New Mexico College (NNMC)Employer Survey Fall 2019 If you hired an NNMC graduate, please rate the following:

|                                                               | Exceller | nt | Good   |   | Fair   |   | Poor  |   | N/A    |      | Total |
|---------------------------------------------------------------|----------|----|--------|---|--------|---|-------|---|--------|------|-------|
| Jobs Skills                                                   | 16.67%   | 1  | 66.67% | 4 | 0.00%  | 0 | 0.00% | 0 | 16.67% | 1    | 6     |
| Knowledge obtained through NNMC training/Academic Preparation | 16.67%   | 1  | 66.67% | 4 | 0.00%  | 0 | 0.00% | 0 | 16.67% | 1    | 6     |
| Work Ethic                                                    | 16.67%   | 1  | 66.67% | 4 | 0.00%  | 0 | 0.00% | 0 | 16.67% | 1    | 6     |
| Skill set working in a team environment                       | 16.67%   | 1  | 66.67% | 4 | 0.00%  | 0 | 0.00% | 0 | 16.67% | 1    | 6     |
| Skill set in taking initiatives                               | 16.67%   | 1  | 66.67% | 4 | 0.00%  | 0 | 0.00% | 0 | 16.67% | 1    | 6     |
| Learning Curve                                                | 33.33%   | 2  | 33.33% | 2 | 16.67% | 1 | 0.00% | 0 | 16.67% | 1    | 6     |
| Ability to follow and implement instructions                  | 50.00%   | 3  | 33.33% | 2 | 0.00%  | 0 | 0.00% | 0 | 16.67% | 1    | 6     |
|                                                               |          |    |        |   |        |   |       |   |        | Ansı | 6     |
|                                                               |          |    |        |   |        |   |       |   |        | Skip | 0     |