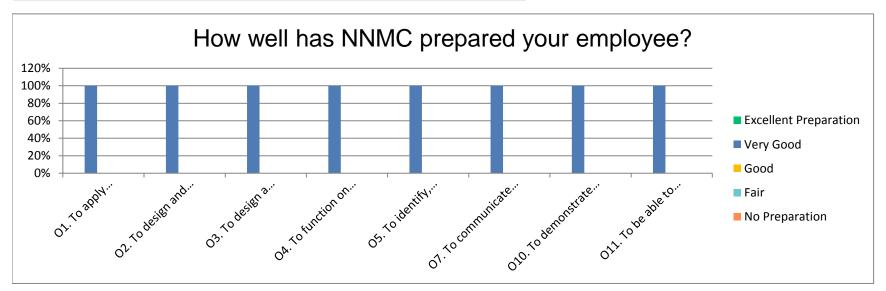

### Northern New Mexico College (NNMC)Employer Survey Fall 2019 How well has NNMC prepared your employee?

|                                                                                    | Excellent<br>Preparati |   | Very Go | od | Good | F | -<br>air |   | lo<br>repara | tio |
|------------------------------------------------------------------------------------|------------------------|---|---------|----|------|---|----------|---|--------------|-----|
| O1. To apply knowledge of mathematics, science, and engineering.                   | 0%                     | 0 | 100%    | 1  | 0%   | 0 | 0%       | 0 | 0%           | 0   |
| O2. To design and conduct experiments, as well as to analyze and interpret         |                        |   |         |    |      |   |          |   |              |     |
| data.                                                                              | 0%                     | 0 | 100%    | 1  | 0%   | 0 | 0%       | 0 | 0%           | 0   |
| O3. To design a system, component, or process to meet desired needs within         |                        |   |         |    |      |   |          |   |              |     |
| realistic constraints such as economic, environmental, social, political, ethical, |                        |   |         |    |      |   |          |   |              |     |
| health and safety, manufacturability, and sustainability.                          | 0%                     | 0 | 100%    | 1  | 0%   | 0 | 0%       | 0 | 0%           | 0   |
| O4. To function on multidisciplinary teams.                                        | 0%                     | 0 | 100%    | 1  | 0%   | 0 | 0%       | 0 | 0%           | 0   |
| O5. To identify, formulate, and solve engineering problems.                        | 0%                     | 0 | 100%    | 1  | 0%   | 0 | 0%       | 0 | 0%           | 0   |
| O7. To communicate effectively.                                                    | 0%                     | 0 | 100%    | 1  | 0%   | 0 | 0%       | 0 | 0%           | 0   |
| O10. To demonstrate a knowledge of contemporary issues.                            | 0%                     | 0 | 100%    | 1  | 0%   | 0 | 0%       | 0 | 0%           | 0   |
| O11. To be able to use the techniques, skills, and modern engineering tools        |                        |   |         |    |      |   |          |   |              |     |
| necessary for engineering practice.                                                | 0%                     | 0 | 100%    | 1  | 0%   | 0 | 0%       | 0 | 0%           | 0   |