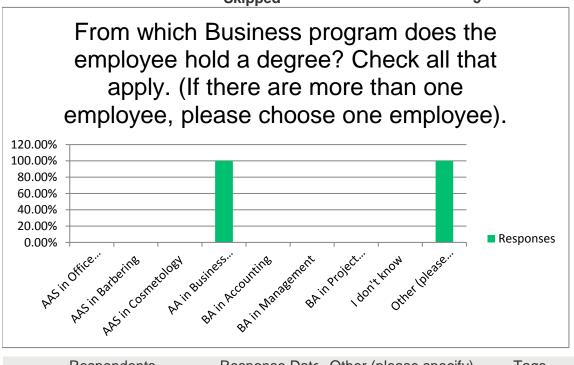

From which Business program does the employee hold a degree? Check all that apply. (If there are more than one employee, please choose one employee).

| Answer Choices                | Responses |   |
|-------------------------------|-----------|---|
| AAS in Office Administration  | 0.00%     | 0 |
| AAS in Barbering              | 0.00%     | 0 |
| AAS in Cosmetology            | 0.00%     | 0 |
| AA in Business Administration | 100.00%   | 1 |
| BA in Accounting              | 0.00%     | 0 |
| BA in Management              | 0.00%     | 0 |
| BA in Project Management      | 0.00%     | 0 |
| I don't know                  | 0.00%     | 0 |
| Other (please specify)        | 100.00%   | 1 |
|                               | Answered  | 1 |
|                               | Skipped   | 5 |

Respondents Response Date Other (please specify) Tags
1 Oct 31 2019 0 BA in Management Information Systems