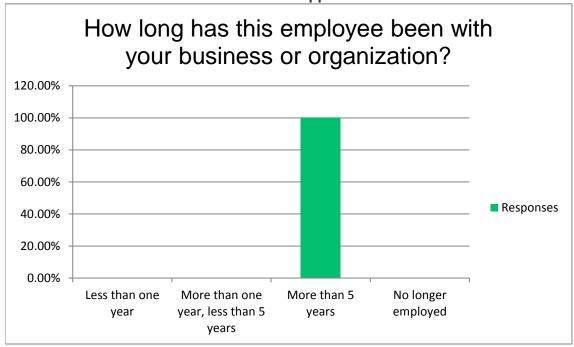

# Northern New Mexico College (NNMC)Employer Survey Fall 2019 How long has this employee been with your business or organization?

| Answer Choices                        | Responses |   |
|---------------------------------------|-----------|---|
| Less than one year                    | 0.00%     | 0 |
| More than one year, less than 5 years | 0.00%     | 0 |
| More than 5 years                     | 100.00%   | 1 |
| No longer employed                    | 0.00%     | 0 |
|                                       | Answered  | 1 |
|                                       | Skipped   | 5 |