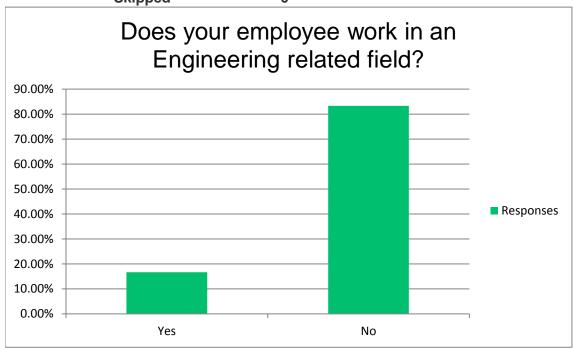

# Northern New Mexico College (NNMC)Employer Survey Fall 2019 Does your employee work in an Engineering related field?

|                | Skipped   | 0 |  |  |  |
|----------------|-----------|---|--|--|--|
| Answered       |           |   |  |  |  |
| No             | 83.33%    | 5 |  |  |  |
| Yes            | 16.67%    | 1 |  |  |  |
| Answer Choices | Responses |   |  |  |  |