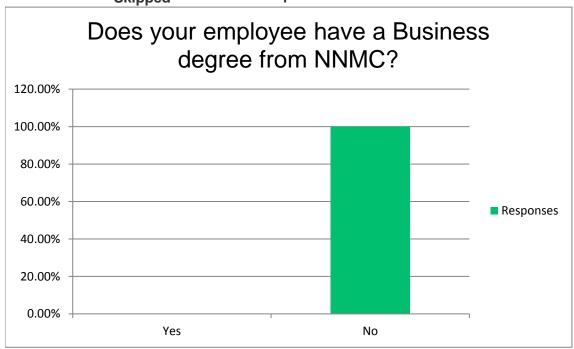

# Northern New Mexico College (NNMC)Employer Survey Fall 2019 **Does your employee have a Business degree from NNMC?**

|                | Skipped   | 1 |  |  |  |
|----------------|-----------|---|--|--|--|
| Answered       |           |   |  |  |  |
| No             | 100.00%   | 5 |  |  |  |
| Yes            | 0.00%     | 0 |  |  |  |
| Answer Choices | Responses |   |  |  |  |