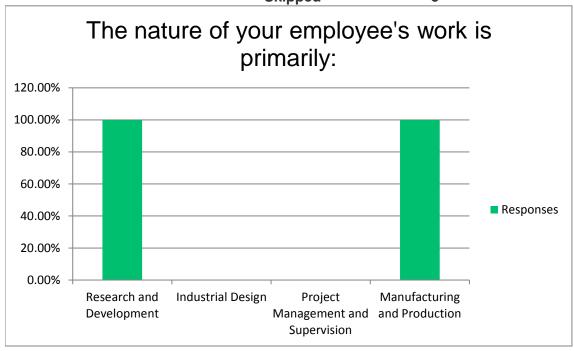

Northern New Mexico College (NNMC)Employer Survey Fall 2019 The nature of your employee's work is primarily:

|                                    | Skipped   | 5 |
|------------------------------------|-----------|---|
|                                    | Answered  | 1 |
| Manufacturing and Production       | 100.00%   | 1 |
| Project Management and Supervision | 0.00%     | 0 |
| Industrial Design                  | 0.00%     | 0 |
| Research and Development           | 100.00%   | 1 |
| Answer Choices                     | Responses |   |
|                                    |           |   |