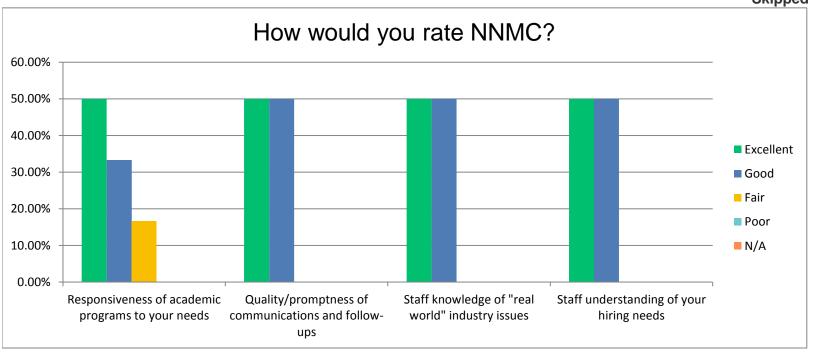

# Northern New Mexico College (NNMC)Employer Survey Fall 2019 **How would you rate NNMC?**

| Responsiveness of academic programs to your needs   |
|-----------------------------------------------------|
| Quality/promptness of communications and follow-ups |
| Staff knowledge of "real world" industry issues     |
| Staff understanding of your hiring needs            |

| Excellent |   | Good   |   | Fair   |   | Poor  |   | N/A    | -  | Total |
|-----------|---|--------|---|--------|---|-------|---|--------|----|-------|
| 50.00%    | 3 | 33.33% | 2 | 16.67% | 1 | 0.00% | 0 | 0.00%  | 0  | 6     |
| 50.00%    | 3 | 50.00% | 3 | 0.00%  | 0 | 0.00% | 0 | 0.00%  | 0  | 6     |
| 50.00%    | 3 | 50.00% | 3 | 0.00%  | 0 | 0.00% | 0 | 0.00%  | 0  | 6     |
| 50.00%    | 3 | 50.00% | 3 | 0.00%  | 0 | 0.00% | 0 | 0.00%  | 0  | 6     |
|           |   |        |   |        |   |       |   | Answer | ed | 6     |