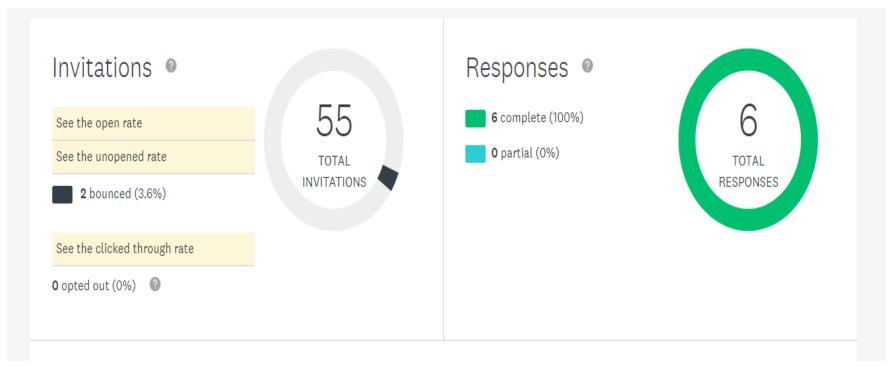

Survey remained open for approximately one month. Survey effort yielded an 11% response rate.

| Answered | 6 |
|----------|---|
| Skipped  | 0 |