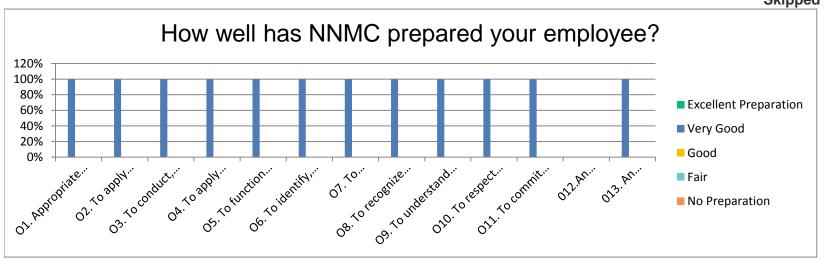

### Northern New Mexico College (NNMC)Employer Survey Fall 2019 How well has NNMC prepared your employee?

|                                                                         | lent Pr | epai | Very Go | ood | Goo | d | Fair | )        | Prepa | arati₀T | otal |
|-------------------------------------------------------------------------|---------|------|---------|-----|-----|---|------|----------|-------|---------|------|
| O1. Appropriate mastery of the knowledge, techniques, skills, and mo    | 0%      | 0    | 100%    | 1   | 0%  | 0 | 0%   | 0        | 0%    | 0       | 1    |
| O2. To apply current knowledge and adapt to emerging applications       | 0%      | 0    | 100%    | 1   | 0%  | 0 | 0%   | 0        | 0%    | 0       | 1    |
| O3. To conduct, analyze and interpret experiments, and apply experii    | 0%      | 0    | 100%    | 1   | 0%  | 0 | 0%   | 0        | 0%    | 0       | 1    |
| O4. To apply creativity in the design of systems, components, or proc   | 0%      | 0    | 100%    | 1   | 0%  | 0 | 0%   | 0        | 0%    | 0       | 1    |
| O5. To function effectively on teams.                                   | 0%      | 0    | 100%    | 1   | 0%  | 0 | 0%   | 0        | 0%    | 0       | 1    |
| O6. To identify, analyze and solve technical problems.                  | 0%      | 0    | 100%    | 1   | 0%  | 0 | 0%   | 0        | 0%    | 0       | 1    |
| O7. To communicate effectively.                                         | 0%      | 0    | 100%    | 1   | 0%  | 0 | 0%   | 0        | 0%    | 0       | 1    |
| O8. To recognize the need for, and an ability to engage in lifelong lea | 0%      | 0    | 100%    | 1   | 0%  | 0 | 0%   | 0        | 0%    | 0       | 1    |
| O9. To understand professional, ethical and social responsibilities.    | 0%      | 0    | 100%    | 1   | 0%  | 0 | 0%   | 0        | 0%    | 0       | 1    |
| O10. To respect for diversity and a knowledge of contemporary profe     | 0%      | 0    | 100%    | 1   | 0%  | 0 | 0%   | 0        | 0%    | 0       | 1    |
| O11. To commit to quality, timeliness, and continuous improvement.      | 0%      | 0    | 100%    | 1   | 0%  | 0 | 0%   | 0        | 0%    | 0       | 1    |
| 012. An appropriate mastery in designing, developing, supporting, and   | 0%      | 0    | 0%      | 0   | 0%  | 0 | 0%   | 0        | 0%    | 0       | 0    |
| 013. An appropriate mastery in designing, developing, supporting, an    | 0%      | 0    | 100%    | 1   | 0%  | 0 | 0%   | 0        | 0%    | 0       | 1    |
|                                                                         |         |      |         |     |     |   |      | <b>A</b> | Inswe | red     | 1    |
|                                                                         |         |      |         |     |     |   |      |          | Skip  | ped     | 5    |