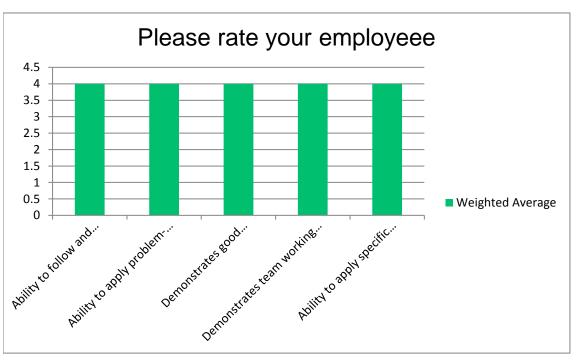

# Northern New Mexico College (NNMC)Employer Survey Fall 2019 Please rate your employeee

|           |                              |                                      |                                                  |                                                          |                                                                      |                                                    |                                                                                                                                                                                                                                                         |                                                                                                                                                                                                                                                                                         |                                                                                                                                                                                                                                                                                                                             | Wei<br>ghte<br>d<br>Aver                                                                                                                                                                                                                                                                                                                                                                                                                                                                                                                                                                                 |
|-----------|------------------------------|--------------------------------------|--------------------------------------------------|----------------------------------------------------------|----------------------------------------------------------------------|----------------------------------------------------|---------------------------------------------------------------------------------------------------------------------------------------------------------------------------------------------------------------------------------------------------------|-----------------------------------------------------------------------------------------------------------------------------------------------------------------------------------------------------------------------------------------------------------------------------------------|-----------------------------------------------------------------------------------------------------------------------------------------------------------------------------------------------------------------------------------------------------------------------------------------------------------------------------|----------------------------------------------------------------------------------------------------------------------------------------------------------------------------------------------------------------------------------------------------------------------------------------------------------------------------------------------------------------------------------------------------------------------------------------------------------------------------------------------------------------------------------------------------------------------------------------------------------|
| Excellent |                              | Good                                 | d                                                | Fair                                                     |                                                                      | Poo                                                | r                                                                                                                                                                                                                                                       | N/A                                                                                                                                                                                                                                                                                     | ١                                                                                                                                                                                                                                                                                                                           | age                                                                                                                                                                                                                                                                                                                                                                                                                                                                                                                                                                                                      |
| 100%      | 1                            | 0%                                   | 0                                                | 0%                                                       | 0                                                                    | 0%                                                 | 0                                                                                                                                                                                                                                                       | 0%                                                                                                                                                                                                                                                                                      | 0                                                                                                                                                                                                                                                                                                                           | 4                                                                                                                                                                                                                                                                                                                                                                                                                                                                                                                                                                                                        |
|           |                              |                                      |                                                  |                                                          |                                                                      |                                                    |                                                                                                                                                                                                                                                         |                                                                                                                                                                                                                                                                                         |                                                                                                                                                                                                                                                                                                                             |                                                                                                                                                                                                                                                                                                                                                                                                                                                                                                                                                                                                          |
| 100%      | 1                            | 0%                                   | 0                                                | 0%                                                       | 0                                                                    | 0%                                                 | 0                                                                                                                                                                                                                                                       | 0%                                                                                                                                                                                                                                                                                      | 0                                                                                                                                                                                                                                                                                                                           | 4                                                                                                                                                                                                                                                                                                                                                                                                                                                                                                                                                                                                        |
| 100%      | 1                            | 0%                                   | 0                                                | 0%                                                       | 0                                                                    | 0%                                                 | 0                                                                                                                                                                                                                                                       | 0%                                                                                                                                                                                                                                                                                      | 0                                                                                                                                                                                                                                                                                                                           | 4                                                                                                                                                                                                                                                                                                                                                                                                                                                                                                                                                                                                        |
| 100%      | 1                            | 0%                                   | 0                                                | 0%                                                       | 0                                                                    | 0%                                                 | 0                                                                                                                                                                                                                                                       | 0%                                                                                                                                                                                                                                                                                      | 0                                                                                                                                                                                                                                                                                                                           | 4                                                                                                                                                                                                                                                                                                                                                                                                                                                                                                                                                                                                        |
|           |                              |                                      |                                                  |                                                          |                                                                      |                                                    |                                                                                                                                                                                                                                                         |                                                                                                                                                                                                                                                                                         |                                                                                                                                                                                                                                                                                                                             |                                                                                                                                                                                                                                                                                                                                                                                                                                                                                                                                                                                                          |
| 100%      | 1                            | 0%                                   | 0                                                | 0%                                                       | 0                                                                    | 0%                                                 | 0                                                                                                                                                                                                                                                       | 0%                                                                                                                                                                                                                                                                                      | 0                                                                                                                                                                                                                                                                                                                           | 4                                                                                                                                                                                                                                                                                                                                                                                                                                                                                                                                                                                                        |
|           |                              |                                      |                                                  |                                                          |                                                                      |                                                    |                                                                                                                                                                                                                                                         |                                                                                                                                                                                                                                                                                         |                                                                                                                                                                                                                                                                                                                             | 1                                                                                                                                                                                                                                                                                                                                                                                                                                                                                                                                                                                                        |
|           |                              |                                      |                                                  |                                                          |                                                                      |                                                    |                                                                                                                                                                                                                                                         |                                                                                                                                                                                                                                                                                         |                                                                                                                                                                                                                                                                                                                             | 5                                                                                                                                                                                                                                                                                                                                                                                                                                                                                                                                                                                                        |
|           | 100%<br>100%<br>100%<br>100% | 100% 1<br>100% 1<br>100% 1<br>100% 1 | 100% 1 0%<br>100% 1 0%<br>100% 1 0%<br>100% 1 0% | 100% 1 0% 0<br>100% 1 0% 0<br>100% 1 0% 0<br>100% 1 0% 0 | 100% 1 0% 0 0%<br>100% 1 0% 0 0%<br>100% 1 0% 0 0%<br>100% 1 0% 0 0% | 100% 1 0% 0 0% 0 100% 1 0% 0 0% 0 100% 1 0% 0 0% 0 | 100%       1       0%       0       0%       0       0%         100%       1       0%       0       0%       0       0%         100%       1       0%       0       0%       0       0%         100%       1       0%       0       0%       0       0% | 100%       1       0%       0       0%       0       0%       0         100%       1       0%       0       0%       0       0%       0         100%       1       0%       0       0%       0       0%       0         100%       1       0%       0       0%       0       0%       0 | 100%       1       0%       0       0%       0       0%       0       0%         100%       1       0%       0       0%       0       0%       0       0%         100%       1       0%       0       0%       0       0%       0       0%         100%       1       0%       0       0%       0       0%       0       0% | Excellent         Good         Fair         Poor         N/A           100%         1         0%         0         0%         0         0%         0           100%         1         0%         0         0%         0         0%         0         0%         0           100%         1         0%         0         0%         0         0%         0         0%         0           100%         1         0%         0         0%         0         0%         0         0%         0           100%         1         0%         0         0%         0         0%         0         0%         0 |